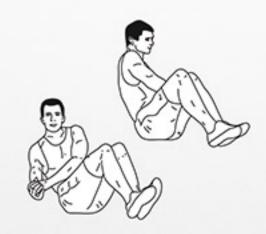

## © darebee.com

**20** lunges

**20** knee strikes

**20** jumping lunges

**20** dragon push-ups

**20** knife hand strikes

20 outward knife h/ strikes

20 sit-ups