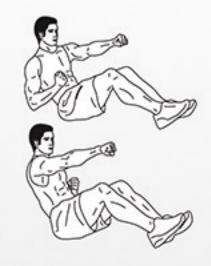

n total 60 seconds rest between sets



maximum push-ups 4 sets in total 60 seconds rest between sets

# Annon

## DAREBEE WORKOUT

## © darebee.com



**20** lunges



**20** knee strikes



**20** jumping lunges



**20** dragon push-ups



**20** knife hand strikes



20 outward knife h/ strikes



20 sit-ups



**20** sitting twists



20-count hollow hold

## Dragon Queen

#### DAREBEE WORKOUT © darebee.com

LEVEL I 3 sets
LEVEL II 5 sets
LEVEL III 7 sets
REST up to 2 minutes





10-count side plank hold

20 high knees



20 high knees





10-count side plank hold



20 climbers



10-count side plank hold

# Dungeon Crawler

DAREBEE WORKOUT © darebee.com



5 squats



**20** punches



5 squats



**5** basic burpees



**20** overhead punches



**5** basic burpees



5 sit-ups



**20** sitting punches



**5** sit-ups

## FETCH QUEST

#### DAREBEE WORKOUT © darebee.com



20 hutt kicks



20 bicep extensions



2 squats



2 squats



20 hutt kicks



20 bicep extensions



2 squats

## -FULL STRENGTH-

DARFREE WUBKUILL @ darehee.com Levell 3 sets

Level II 5 sets Level III 7 sets 2 minutes rest



10 hridges

20 side leg raises



10 flutter kicks



20 alt arm / leg raises



10 superman extensions



10 prone reverse flyes

## Describe Dragons DAREBEE WORKOUT DAREBEE WORKOUT OR GATEBOR COMM OF CHAPTER OF COMM OF CHAPTER OF CHAPTER



20 bicep extensions



10 lunges



20 bicep extensions



10 side-to-side lunges



20 bicen extensions



10 reverse lunges

# Instant Dungeon

DAREBEE WORKOUT © darebee.com



**20** climbers



10-count plank hold



**20** s