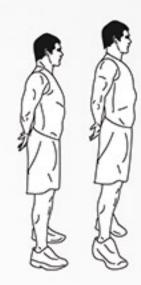

# KNIGHT

DAREBEE WORKOUT © darebee.com

**10** knight steps

**10** side-to-side lunges

**10-count** squat hold

**10-count** folded squat hold

10 side shoulder taps

**10** shoulder taps