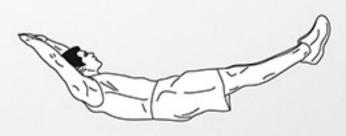

## CHARACTER BUILDING

DAREBEE WORKOUT © darebee.com

maximum chin-ups
4 sets in total
60 seconds rest between sets

maximum jump squats
4 sets in total
60 seconds rest between sets

maximum hanging knee-ins 4 sets in total 60 seconds rest between sets

maximum push-ups 4 sets in total 60 seconds rest between sets