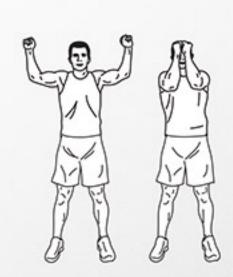

## CHARACTER BUILDING

DAREBEE WORKOUT © darebee.com

maximum chin-ups
4 sets in total
60 seconds rest between sets

maximum jump squats
4 sets in total
60 seconds rest between sets

maximum hanging knee-ins 4 sets in total 60 seconds rest between sets

maximum push-ups 4 sets in total 60 seconds rest between sets