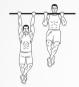

## CHARACTER BUILDING

DAREBEE WORKOUT © darebee.com

maximum chin-ups
4 sets in total
60 seconds rest between sets

maximum jump squats
4 sets in total
60 seconds rest between sets

maximum hanging knee-ins 4 sets in total 60 seconds rest between sets