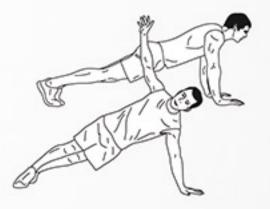

4 up and down planks

## STRENGTH +1

DAREBEE WORKOUT © darebee.com

10 split lunges

4 lunge step-ups

4 side lunges

10 shoulder taps

4 push-ups

4 plank rotations