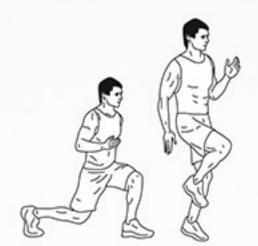

## DAREBEE WORKOUT © darebee.com

20 high knees

**2** jumping lunges

10 calf raises

20 climbers

**2** burpees

10-count squat hold

**2** jump squats