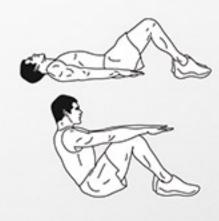

tween sets



maximum push-ups 4 sets in total 60 seconds rest between sets

# Annon

## DAREBEE WORKOUT

## © darebee.com



**20** lunges



**20** knee strikes



**20** jumping lunges



**20** dragon push-ups



**20** knife hand strikes



20 outward knife h/ strikes



20 sit-ups



**20** sitting twists



20-count hollow hold

## Dragon Queen

#### DAREBEE WORKOUT © darebee.com

LEVEL I 3 sets
LEVEL II 5 sets
LEVEL III 7 sets
REST up to 2 minutes





10-count side plank hold

20 high knees



20 high knees





10-count side plank hold



20 climbers



10-count side plank hold

# Dungeon Crawler

DAREBEE WORKOUT © darebee.com



5 squats



**20** punches



5 squats



**5** basic burpees



**20** overhead punches



**5** basic burpees



5 sit-ups



**20** sitting punches



**5** sit-ups

## FETCH QUEST

#### DAREBEE WORKOUT © darebee.com



20 hutt kicks



20 bicep extensions



2 squats



2 squats



20 hutt kicks



20 bicep extensions



2 squats

## -FULL STRENGTH-

DARFREE WUBKUILL @ darehee.com Levell 3 sets

Level II 5 sets Level III 7 sets 2 minutes rest



10 hridges

20 side leg raises



10 flutter kicks



20 alt arm / leg raises



10 superman extensions



10 prone reverse flyes

## Describe Dragons DAREBEE WORKOUT DAREBEE WORKOUT OR GATEBOR COMM OF CHAPTER OF COMM OF CHAPTER OF CHAPTER



20 bicep extensions



10 lunges



20 bicep extensions



10 side-to-side lunges



20 bicen extensions



10 reverse lunges

# Instant Dungeon

DAREBEE WORKOUT © darebee.com



**20** climbers



10-count plank hold



**20** shoulder taps



**20** pun