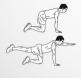

# KNIGHT

DAREBEE WORKOUT © darebee.com

**10** knight steps

**10** side-to-side lunges

**10-count** squat hold

**10-count** folded squat hold

10 side shoulder taps

**10** shoulder taps

10 elbow clicks