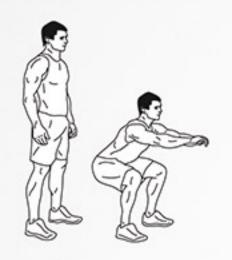

## DAREBEE WORKOUT © darebee.com

20 high knees

**2** jumping lunges

10 calf raises

20 climbers

**2** burpees

10-count squat hold

**2** jump squats