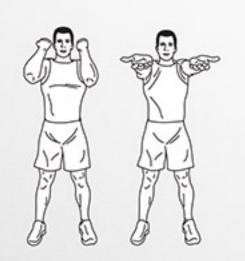

## CHARACTER BUILDING

DAREBEE WORKOUT © darebee.com

maximum chin-ups
4 sets in total
60 seconds rest between sets

maximum jump squats
4 sets in total
60 seconds rest between sets

maximum hanging knee-ins 4 sets in total 60 seconds rest between sets

maximum push-ups 4 sets in total 60 seconds rest between sets