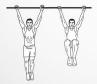

## CHARACTER BUILDING

DAREBEE WORKOUT © darebee.com

maximum chin-ups
4 sets in total
60 seconds rest between sets

maximum jump squats
4 sets in total
60 seconds rest between sets

maximum hanging knee-ins 4 sets in total 60 seconds rest between sets