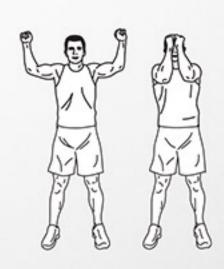

## CHARACTER BUILDING

DAREBEE WORKOUT © darebee.com

maximum chin-ups
4 sets in total
60 seconds rest between sets

maximum jump squats
4 sets in total
60 seconds rest between sets

maximum hanging knee-ins 4 sets in total 60 seconds rest between sets

maximum push-ups 4 sets in total 60 seconds rest between sets