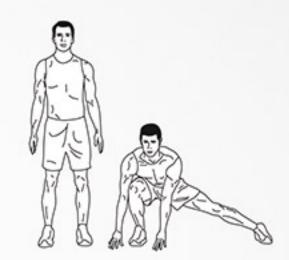

# KNIGHT

DAREBEE WORKOUT © darebee.com

**10** knight steps

**10** side-to-side lunges

**10-count** squat hold

**10-count** folded squat hold

10 side shoulder taps

**10** shoulder taps