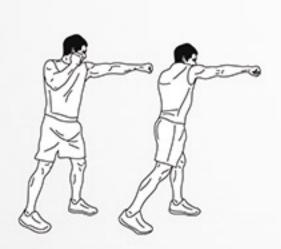

# Dungeon Crawler

DAREBEE WORKOUT © darebee.com

5 squats

**20** punches

5 squats

**5** basic burpees

**20** overhead punches

**5** basic burpees

5 sit-ups

**20** sitting punches

**5** sit-ups