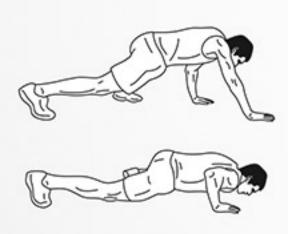

## STRENGTH +1

DAREBEE WORKOUT © darebee.com

10 split lunges

4 lunge step-ups

4 side lunges

10 shoulder taps

4 push-ups

4 plank rotations