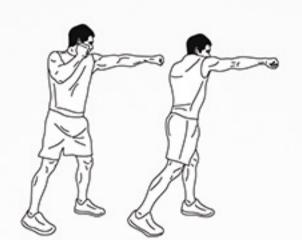

## CHARACTER BUILDING

DAREBEE WORKOUT © darebee.com

maximum chin-ups
4 sets in total
60 seconds rest between sets

maximum jump squats
4 sets in total
60 seconds rest between sets

maximum hanging knee-ins 4 sets in total 60 seconds rest between sets

maximum push-ups 4 sets in total 60 seconds rest between sets