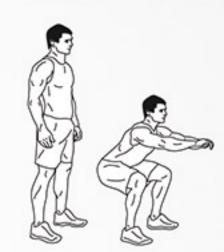

## CHARACTER BUILDING

DAREBEE WORKOUT © darebee.com

maximum chin-ups
4 sets in total
60 seconds rest between sets

maximum jump squats
4 sets in total
60 seconds rest between sets

maximum hanging knee-ins 4 sets in total 60 seconds rest between sets