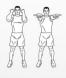

## CHARACTER BUILDING

DAREBEE WORKOUT © darebee.com

maximum chin-ups
4 sets in total
60 seconds rest between sets

maximum jump squats
4 sets in total
60 seconds rest between sets

maximum hanging knee-ins 4 sets in total 60 seconds rest between sets

maximum push-ups 4 sets in total 60 seconds rest between sets