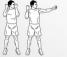

## CHARACTER BUILDING

DAREBEE WORKOUT © darebee.com

maximum chin-ups
4 sets in total
60 seconds rest between sets

maximum jump squats
4 sets in total
60 seconds rest between sets

maximum hanging knee-ins 4 sets in total 60 seconds rest between sets