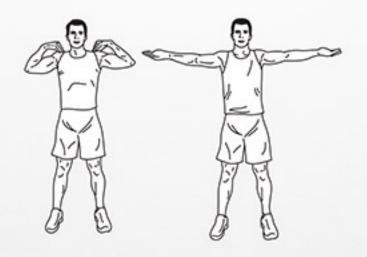

## STRENGTH +1

DAREBEE WORKOUT © darebee.com

10 split lunges

4 lunge step-ups

4 side lunges

10 shoulder taps

4 push-ups

4 plank rotations

**10** bicep extensions

10 side shoulder taps

10 elbow clicks