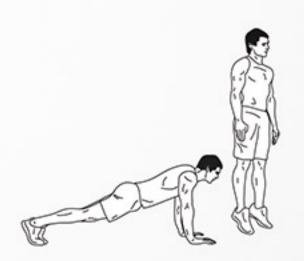

maximum hanging knee-ins 4 sets in total 60 seconds rest between sets



maximum push-ups 4 sets in total 60 seconds rest between sets

# Annon

## DAREBEE WORKOUT

## © darebee.com



**20** lunges



**20** knee strikes



**20** jumping lunges



**20** dragon push-ups



**20** knife hand strikes



20 outward knife h/ strikes



20 sit-ups



**20** sitting twists



20-count hollow hold

## Dragon Queen

#### DAREBEE WORKOUT © darebee.com

LEVEL I 3 sets
LEVEL II 5 sets
LEVEL III 7 sets
REST up to 2 minutes





10-count side plank hold

20 high knees



20 high knees





10-count side plank hold



20 climbers



10-count side plank hold

# Dungeon Crawler

DAREBEE WORKOUT © darebee.com



5 squats



**20** punches



5 squats



**5** basic burpees



**20** overhead punches



**5** basic burpees



5 sit-ups



**20** sitting punches



**5** sit-ups

## FETCH QUEST

#### DAREBEE WORKOUT © darebee.com



20 hutt kicks



20 bicep extensions



2 squats



2 squats



20 hutt kicks



20 bicep extensions



2 squats

## -FULL STRENGTH-

DARFREE WUBKUILL @ darehee.com Levell 3 sets

Level II 5 sets Level III 7 sets 2 minutes rest



10 hridges

20 side leg raises



10 flutter kicks



20 alt arm / leg raises



10 superman extensions



10 prone reverse flyes

## Describe Dragons DAREBEE WORKOUT DAREBEE WORKOUT OR GATEBOR COMM OF CHAPTER OF COMM OF CHAPTER OF CHAPTER



20 bicep extensions



10 lunges



20 bicep extensions



10 side-to-side lunges



20 bicen extensions



10 reverse lunges

# Instant Dungeon

DAREBEE WORKOUT © darebee.com



**20** climber