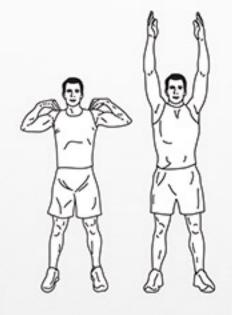

## CHARACTER BUILDING

DAREBEE WORKOUT © darebee.com

maximum chin-ups
4 sets in total
60 seconds rest between sets

maximum jump squats
4 sets in total
60 seconds rest between sets

maximum hanging knee-ins 4 sets in total 60 seconds rest between sets

maximum push-ups 4 sets in total 60 seconds rest between sets