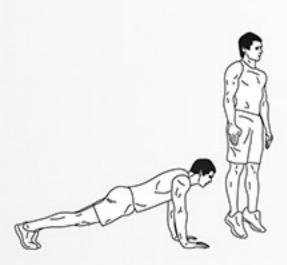

## CHARACTER BUILDING

DAREBEE WORKOUT © darebee.com

maximum chin-ups
4 sets in total
60 seconds rest between sets

maximum jump squats
4 sets in total
60 seconds rest between sets

maximum hanging knee-ins 4 sets in total 60 seconds rest between sets

maximum push-ups 4 sets in total 60 seconds rest between sets