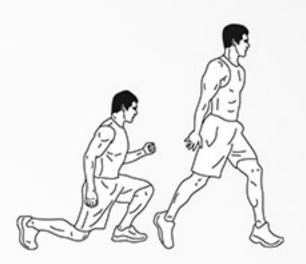

# KNIGHT

DAREBEE WORKOUT © darebee.com

**10** knight steps

**10** side-to-side lunges

**10-count** squat hold

**10-count** folded squat hold

10 side shoulder taps

**10** shoulder taps