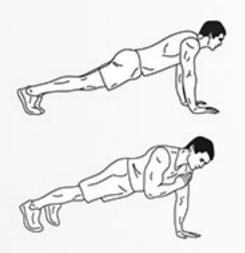

## STRENGTH +1

DAREBEE WORKOUT © darebee.com

10 split lunges

4 lunge step-ups

4 side lunges

10 shoulder taps

4 push-ups

4 plank rotations