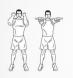

## CHARACTER BUILDING

DAREBEE WORKOUT © darebee.com

maximum chin-ups
4 sets in total
60 seconds rest between sets

maximum jump squats
4 sets in total
60 seconds rest between sets

maximum hanging knee-ins 4 sets in total 60 seconds rest between sets