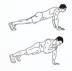

# 100 PUSH-UPS

### DAREBEE WORKOUT © darebee.com

Repeat 5 times in total 2 minutes rest between sets

**5** push-ups

**20** shoulder taps

**5** push-ups

20 punches

10 nush-uns

20 nunches