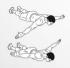

### DAREBEE WORKOUT © darebee.com

4 push-ups

2 wide grip push-ups

2 close grip push-up

**10** reverse flutter kicks

4 back extensions

4 plank walk-outs

4 push-ups

2 shoulder taps

2 raised leg push-ups