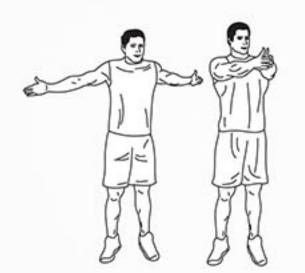

# DAREBEE WORKOUT © darebee.com

Repeat 5 times in total 2 minutes rest between sets

**4** push-ups

**20** chest expansions

4 push-ups

**20** bicep extensions

2 push-ups

**20** side shoulder taps