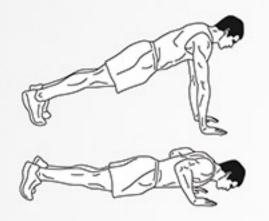

# 100 PUSH-UPS

### DAREBEE WORKOUT © darebee.com

Repeat 5 times in total 2 minutes rest between sets

**5** push-ups

**20** shoulder taps

**5** push-ups

20 punches

10 nush-uns

20 nunches