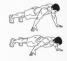

### DAREBEE WORKOUT © darebee.com

4 push-ups

2 wide grip push-ups

2 close grip push-up

**10** reverse flutter kicks

4 back extensions

4 plank walk-outs

4 push-ups

2 shoulder taps

2 raised leg push-ups