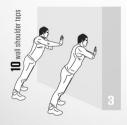

# 100 PUSH-UPS

### DAREBEE WORKOUT © darebee.com

Repeat 5 times in total 2 minutes rest between sets

**5** push-ups

**20** shoulder taps

**5** push-ups

20 punches

10 nush-uns

20 nunches