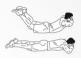

# PUSI-UP

# DAREBEE WORKOUT

# © darebee.com

LEVEL 1 3 sets

LEVEL II 4 sets

**LEVEL III** 5 sets

**REST** up to 2 minutes

4 push-up shoulder taps

**4** grip change push-ups

**4** push-up rotations

4 push-up jump-ins

 $\boldsymbol{6}$  arches

**4** push-up plank jacks

4 push-up side crunches

4 push-up walk-outs

4 push-up + alt arm/leg raises

10 classic push-ups

10 power push-ups