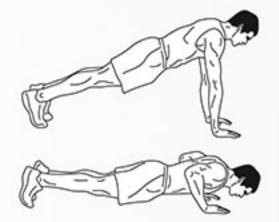

4 push-up jump-ins

 $\boldsymbol{6}$  arches

**4** push-up plank jacks

4 push-up side crunches

4 push-up walk-outs

4 push-up + alt arm/leg raises

10 classic push-ups

10 power push-ups