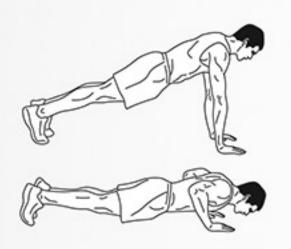

# 100 PUSH-UPS

### DAREBEE WORKOUT © darebee.com

Repeat 5 times in total 2 minutes rest between sets

**5** push-ups

**20** shoulder taps

**5** push-ups

20 punches

10 nush-uns

20 nunches