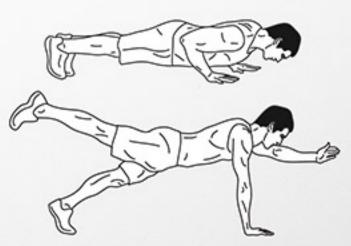

# PUSI-UP

# DAREBEE WORKOUT

# © darebee.com

LEVEL 1 3 sets

LEVEL II 4 sets

**LEVEL III** 5 sets

**REST** up to 2 minutes

4 push-up shoulder taps

**4** grip change push-ups

**4** push-up rotations

4 push-up jump-ins

 $\boldsymbol{6}$  arches

**4** push-up plank jacks

4 push-up side crunches

4 push-up walk-outs

4 push-up + alt arm/leg raises

10 classic push-ups

10 power push-ups

**5** back extensions

10 wide grip push-ups

10 close grip push-ups

**5** back extensions

10 raised leg push-ups

10 side crunch push-ups

5 back extensions

classic push-ups

power push-ups

4 back extensions

wide grip push-ups

close grip push-ups

4 back extensions

raised leg push-ups

side crunch push-ups

4 back extensions