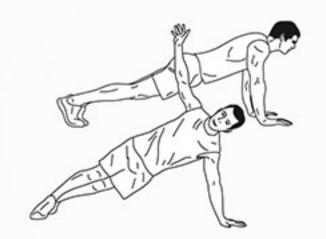

2 shoulder taps

2 raised leg push-ups

# RED REAPER

DAREBEE WORKOUT © darebee.com

15 push-ups

30 shoulder taps

15 push-ups

15-count plank hold

**30** plank side crunches

15-count plank hold