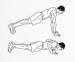

# 100 PUSH-UPS

### DAREBEE WORKOUT © darebee.com

Repeat 5 times in total 2 minutes rest between sets

**5** push-ups

**20** shoulder taps

**5** push-ups

20 punches

10 nush-uns

20 nunches