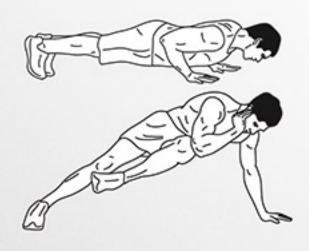

# PUSI-UP

# DAREBEE WORKOUT

# © darebee.com

LEVEL 1 3 sets

LEVEL II 4 sets

**LEVEL III** 5 sets

**REST** up to 2 minutes

4 push-up shoulder taps

**4** grip change push-ups

**4** push-up rotations

4 push-up jump-ins

 $\boldsymbol{6}$  arches

**4** push-up plank jacks

4 push-up side crunches

4 push-up walk-outs

4 push-up + alt arm/leg raises

10 classic push-ups

10 power push-ups

**5** back extensions

10 wide grip push-ups

10 close grip push-ups

**5** back extensions

10 raised leg push-ups

10 side crunch push-ups

5 back extensions

classic push-ups

power push-ups

4 back extensions

wide grip push-ups

close grip push-ups

4 back extensions

raised leg push-ups

side crunch push-ups

4 back extensions