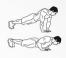

### DAREBEE WORKOUT © darebee.com

4 push-ups

2 wide grip push-ups

2 close grip push-up

**10** reverse flutter kicks

4 back extensions

4 plank walk-outs

4 push-ups

2 shoulder taps

2 raised leg push-ups