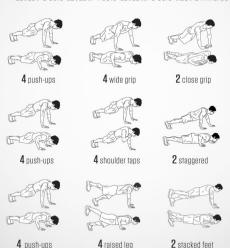

# PUSH-UP PARTY

DAREBEE WORKOUT © darebee.com

2 classic push-ups

2 raised leg push-ups

2 shoulder tap push-ups

**4** sky diver push-ups

2 push-up side crunches

2 stacked push-ups

2 push-ups with rotation