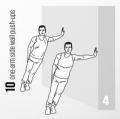

# 100 PUSH-UPS

### DAREBEE WORKOUT © darebee.com

Repeat 5 times in total 2 minutes rest between sets

**5** push-ups

**20** shoulder taps

**5** push-ups

20 punches

10 nush-uns

20 nunches