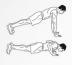

# 100 PUSH-UPS

### DAREBEE WORKOUT © darebee.com

Repeat 5 times in total 2 minutes rest between sets

**5** push-ups

**20** shoulder taps

**5** push-ups

20 punches

10 nush-uns

20 nunches