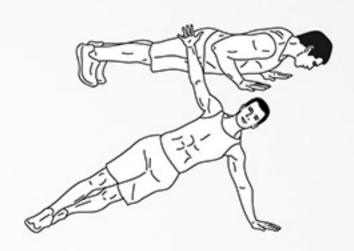

2 shoulder taps

2 raised leg push-ups

### DAREBEE WORKOUT © darebee.com

4 push-ups

2 wide grip push-ups

2 close grip push-up

**10** reverse flutter kicks

4 back extensions

4 plank walk-outs

4 push-ups