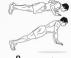

# PUSI-UP

# DAREBEE WORKOUT

# © darebee.com

LEVEL 1 3 sets

LEVEL II 4 sets

**LEVEL III** 5 sets

**REST** up to 2 minutes

4 push-up shoulder taps

**4** grip change push-ups

**4** push-up rotations

4 push-up jump-ins

 $\boldsymbol{6}$  arches

**4** push-up plank jacks

4 push-up side crunches

4 push-up walk-outs

4 push-up + alt arm/leg raises

10 classic push-ups

10 power push-ups