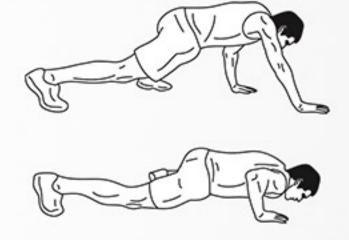

## THE BOULDER

DARFREE WORKDUT © darehee.com

IEVEL 1.3 sets IEVEL II.5 sets IEVEL III.7 sets BEST up to 2 minutes

4 push-ups

10-count plank

4 nush-uns

4 up and down planks

4 raised leg push-ups

10 shoulder taps

10 thigh taps