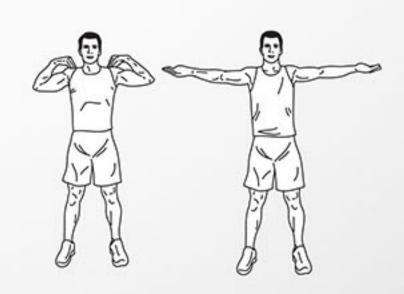

# 550 PUSH-UPS

# DAREBEE WORKOUT © darebee.com

Repeat 5 times in total 2 minutes rest between sets

**4** push-ups

**20** chest expansions

4 push-ups

**20** bicep extensions

2 push-ups

**20** side shoulder taps