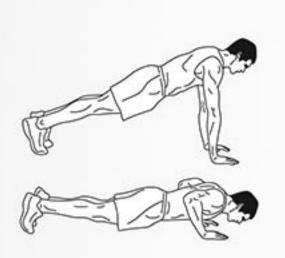

# DAREBEE WORKOUT © darebee.com

Repeat 5 times in total 2 minutes rest between sets

**4** push-ups

**20** chest expansions

4 push-ups

**20** bicep extensions

2 push-ups

**20** side shoulder taps