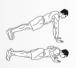

# 550 PUSH-UPS

# DAREBEE WORKOUT © darebee.com

Repeat 5 times in total 2 minutes rest between sets

**4** push-ups

**20** chest expansions

4 push-ups

**20** bicep extensions

2 push-ups

**20** side shoulder taps