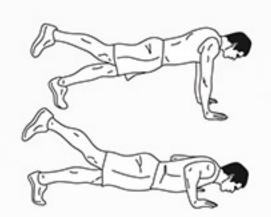

## THE BOULDER

DARFREE WORKDUT © darehee.com

IEVEL 1.3 sets IEVEL II.5 sets IEVEL III.7 sets BEST up to 2 minutes

4 push-ups

10-count plank

4 nush-uns

4 up and down planks

4 raised leg push-ups

10 shoulder taps

10 thigh taps