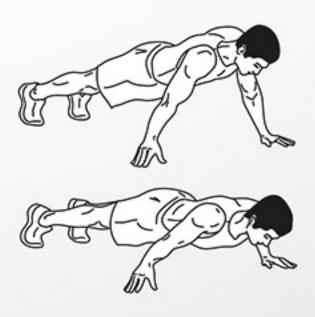

# © darebee.com

LEVEL 1 3 sets

LEVEL II 4 sets

**LEVEL III** 5 sets

**REST** up to 2 minutes

4 push-up shoulder taps

**4** grip change push-ups

**4** push-up rotations

4 push-up jump-ins

 $\boldsymbol{6}$  arches

**4** push-up plank jacks

4 push-up side crunches

4 push-up walk-outs

4 push-up + alt arm/leg raises

10 classic push-ups

10 power push-ups