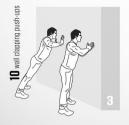

# Office Push-Ups II

### DAREBEE WORKOUT © darebee.com

Reneat 3 times with 1 minute rest in between.