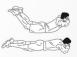

# 100 PUSH-UPS

### DAREBEE WORKOUT © darebee.com

Repeat 5 times in total 2 minutes rest between sets

**5** push-ups

**20** shoulder taps

**5** push-ups

20 punches

10 nush-uns

20 nunches