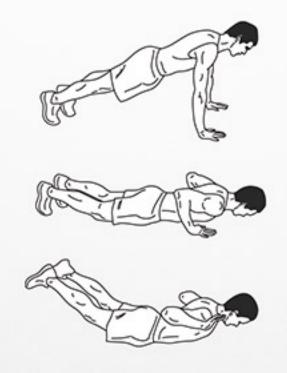

# 550 PUSH-UPS

# DAREBEE WORKOUT © darebee.com

Repeat 5 times in total 2 minutes rest between sets

**4** push-ups

**20** chest expansions

4 push-ups

**20** bicep extensions

2 push-ups

**20** side shoulder taps