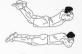

# 550 PUSH-UPS

# DAREBEE WORKOUT © darebee.com

Repeat 5 times in total 2 minutes rest between sets

**4** push-ups

**20** chest expansions

4 push-ups

**20** bicep extensions

2 push-ups

**20** side shoulder taps