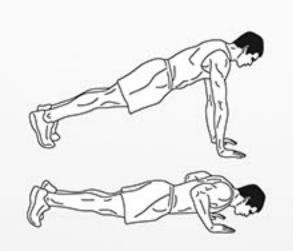

# 550 PUSH-UPS

# DAREBEE WORKOUT © darebee.com

Repeat 5 times in total 2 minutes rest between sets

**4** push-ups

**20** chest expansions

4 push-ups

**20** bicep extensions

2 push-ups

**20** side shoulder taps