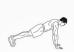

# 550 PUSH-UPS

# DAREBEE WORKOUT © darebee.com

Repeat 5 times in total 2 minutes rest between sets

**4** push-ups

**20** chest expansions

4 push-ups

**20** bicep extensions

2 push-ups

**20** side shoulder taps