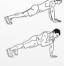

# PUSH-UP PARTY

DAREBEE WORKOUT © darebee.com

2 classic push-ups

2 raised leg push-ups

2 shoulder tap push-ups

**4** sky diver push-ups

2 push-up side crunches

2 stacked push-ups

2 push-ups with rotation