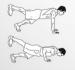

# 100 PUSH-UPS

### DAREBEE WORKOUT © darebee.com

Repeat 5 times in total 2 minutes rest between sets

**5** push-ups

**20** shoulder taps

**5** push-ups

20 punches

10 nush-uns

20 nunches