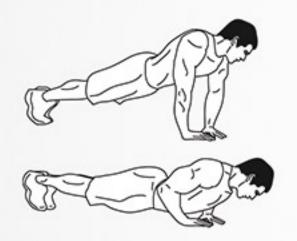

4 push-up jump-ins

 $\boldsymbol{6}$  arches

**4** push-up plank jacks

4 push-up side crunches

4 push-up walk-outs

4 push-up + alt arm/leg raises

10 classic push-ups

10 power push-ups