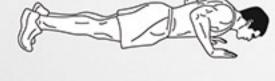

### DAREBEE WORKOUT © darebee.com

Repeat 5 times in total 2 minutes rest between sets

**5** push-ups

**20** shoulder taps

**5** push-ups

20 punches

10 nush-uns

20 nunches