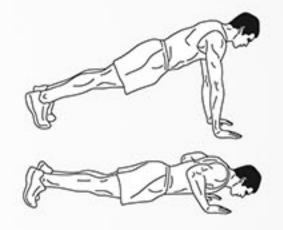

### DAREBEE WORKOUT © darebee.com

Repeat 5 times in total 2 minutes rest between sets

**5** push-ups

**20** shoulder taps

**5** push-ups

20 punches

10 nush-uns

20 nunches