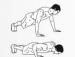

# 100 PUSH-UPS

### DAREBEE WORKOUT © darebee.com

Repeat 5 times in total 2 minutes rest between sets

**5** push-ups

**20** shoulder taps

**5** push-ups

20 punches

10 nush-uns

20 nunches