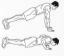

# 100 PUSH-UPS

### DAREBEE WORKOUT © darebee.com

Repeat 5 times in total 2 minutes rest between sets

**5** push-ups

**20** shoulder taps

**5** push-ups

20 punches

10 nush-uns

20 nunches