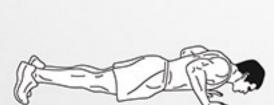

# DAREBEE WORKOUT © darebee.com

Repeat 5 times in total 2 minutes rest between sets

**4** push-ups

**20** chest expansions

4 push-ups

**20** bicep extensions

2 push-ups

**20** side shoulder taps