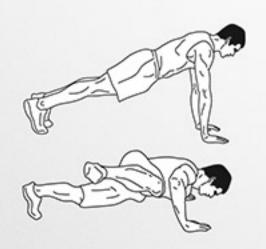

# OREAR attempt when ready property of the prope

DAREBEE WORKOUT © darebee.com

10 diamond push-ups x 3 sets 60sec rest between sets

30sec one arm plank hold per side

10 dragon push-ups x 3 sets 60sec rest between sets

**30** plank arm raises x 3 sets 60 sec rest between sets

10 archer push-ups x 3 sets 60sec rest between sets