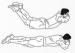

# DAREBEE WORKOUT © darebee.com

Repeat 5 times in total 2 minutes rest between sets

**4** push-ups

**20** chest expansions

4 push-ups

**20** bicep extensions

2 push-ups

**20** side shoulder taps