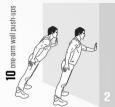

# 100 PUSH-UPS

### DAREBEE WORKOUT © darebee.com

Repeat 5 times in total 2 minutes rest between sets

**5** push-ups

**20** shoulder taps

**5** push-ups

20 punches

10 nush-uns

20 nunches