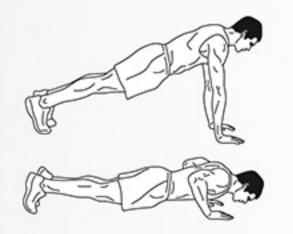

4 push-up jump-ins

 $\boldsymbol{6}$  arches

**4** push-up plank jacks

4 push-up side crunches

4 push-up walk-outs

4 push-up + alt arm/leg raises

10 classic push-ups

10 power push-ups