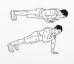

### DAREBEE WORKOUT © darebee.com

4 push-ups

2 wide grip push-ups

2 close grip push-up

**10** reverse flutter kicks

4 back extensions

4 plank walk-outs

4 push-ups

2 shoulder taps

2 raised leg push-ups