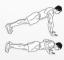

# 100 PUSH-UPS

### DAREBEE WORKOUT © darebee.com

Repeat 5 times in total 2 minutes rest between sets

**5** push-ups

**20** shoulder taps

**5** push-ups

20 punches

10 nush-uns

20 nunches