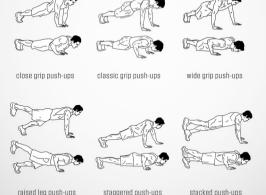

**5** back extensions

10 wide grip push-ups

10 close grip push-ups

**5** back extensions

10 raised leg push-ups

10 side crunch push-ups

5 back extensions

classic push-ups

power push-ups

4 back extensions

wide grip push-ups

close grip push-ups

4 back extensions

raised leg push-ups

side crunch push-ups

4 back extensions