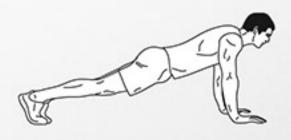

# 100 PUSH-UPS

### DAREBEE WORKOUT © darebee.com

Repeat 5 times in total 2 minutes rest between sets

**5** push-ups

**20** shoulder taps

**5** push-ups

20 punches

10 nush-uns

20 nunches