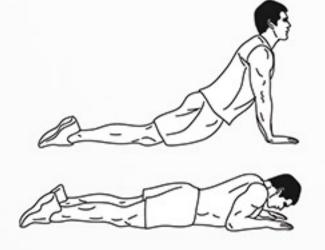

# DAREBEE WORKOUT © darebee.com

LEVEL I 3 sets LEVEL II 4 sets LEVEL III 5 sets up to 2 minutes rest between sets

**5** push-ups

5-count push-up plank hold

**5** push-ups

5-count push-up plank hold

5-count plank hold

5-count push-up plank hold