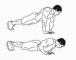

# 100 PUSH-UPS

### DAREBEE WORKOUT © darebee.com

Repeat 5 times in total 2 minutes rest between sets

**5** push-ups

**20** shoulder taps

**5** push-ups

20 punches

10 nush-uns

20 nunches