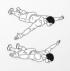

### DAREBEE WORKOUT © darebee.com

4 push-ups

2 wide grip push-ups

2 close grip push-up

**10** reverse flutter kicks

4 back extensions

4 plank walk-outs

4 push-ups

2 shoulder taps

2 raised leg push-ups