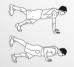

### DAREBEE WORKOUT © darebee.com

Repeat 5 times in total 2 minutes rest between sets

**5** push-ups

**20** shoulder taps

**5** push-ups

20 punches

10 nush-uns

20 nunches