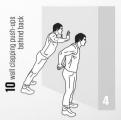

# Office Push-Ups II

### DAREBEE WORKOUT © darebee.com

Reneat 3 times with 1 minute rest in between.