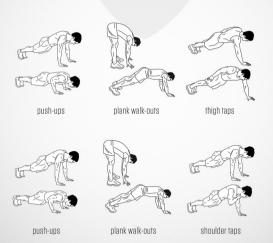

# 550 PUSH-UPS

# DAREBEE WORKOUT © darebee.com

Repeat 5 times in total 2 minutes rest between sets

**4** push-ups

**20** chest expansions

4 push-ups

**20** bicep extensions

2 push-ups

**20** side shoulder taps

# 100 PUSH-UPS

### DAREBEE WORKOUT © darebee.com

Repeat 5 times in total 2 minutes rest between sets

**5** push-ups

**20** shoulder taps

**5** push-ups

20 punches

10 nush-uns

20 nunches

## THE BOULDER

DARFREE WORKDUT © darehee.com

IEVEL 1.3 sets IEVEL II.5 sets IEVEL III.7 sets BEST up to 2 minutes

4 push-ups

10-count plank

4 nush-uns

4 up and down planks

4 raised leg push-ups

10 shoulder taps

10 thigh taps