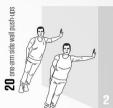

# Office **Push-Ups**

### DAREBEE WORKOUT © darebee.com

Reneat 3 times with 1 minute rest in between.