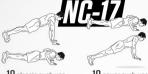

# 100 PUSH-UPS

### DAREBEE WORKOUT © darebee.com

Repeat 5 times in total 2 minutes rest between sets

**5** push-ups

**20** shoulder taps

**5** push-ups

20 punches

10 nush-uns

20 nunches