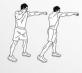

# 100 PUSH-UPS

### DAREBEE WORKOUT © darebee.com

Repeat 5 times in total 2 minutes rest between sets

**5** push-ups

**20** shoulder taps

**5** push-ups

20 punches

10 nush-uns

20 nunches