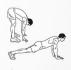

### DAREBEE WORKOUT © darebee.com

4 push-ups

2 wide grip push-ups

2 close grip push-up

**10** reverse flutter kicks

4 back extensions

4 plank walk-outs

4 push-ups

2 shoulder taps

2 raised leg push-ups