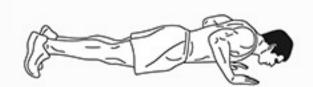

# PUSH-UP PARTY

DAREBEE WORKOUT © darebee.com

2 classic push-ups

2 raised leg push-ups

2 shoulder tap push-ups

**4** sky diver push-ups

2 push-up side crunches

2 stacked push-ups