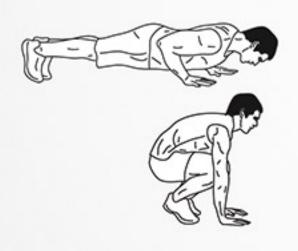

4 push-up jump-ins

 $\boldsymbol{6}$  arches

**4** push-up plank jacks

4 push-up side crunches

4 push-up walk-outs

4 push-up + alt arm/leg raises

10 classic push-ups

10 power push-ups

**5** back extensions

10 wide grip push-ups

10 close grip push-ups

**5** back extensions

10 raised leg push-ups

10 side crunch push-ups

5 back extensions

classic push-ups