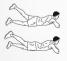

### DAREBEE WORKOUT © darebee.com

4 push-ups

2 wide grip push-ups

2 close grip push-up

**10** reverse flutter kicks

4 back extensions

4 plank walk-outs

4 push-ups

2 shoulder taps

2 raised leg push-ups