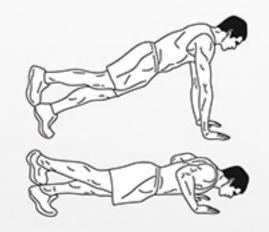

# 100 PUSH-UPS

### DAREBEE WORKOUT © darebee.com

Repeat 5 times in total 2 minutes rest between sets

**5** push-ups

**20** shoulder taps

**5** push-ups

20 punches

10 nush-uns

20 nunches