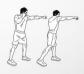

# 100 PUSH-UPS

### DAREBEE WORKOUT © darebee.com

Repeat 5 times in total 2 minutes rest between sets

**5** push-ups

**20** shoulder taps

**5** push-ups

20 punches

10 nush-uns

20 nunches