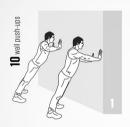

# Office **Push-Ups**

### DAREBEE WORKOUT © darebee.com

Reneat 3 times with 1 minute rest in between.