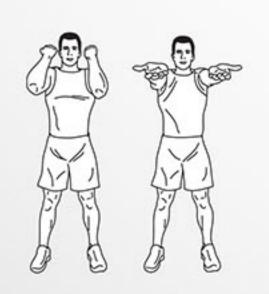

### DAREBEE WORKOUT © darebee.com

Repeat 5 times in total 2 minutes rest between sets

**5** push-ups

**20** shoulder taps

**5** push-ups

20 punches

10 nush-uns

20 nunches