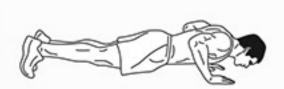

# 550 PUSH-UPS

# DAREBEE WORKOUT © darebee.com

Repeat 5 times in total 2 minutes rest between sets

**4** push-ups

**20** chest expansions

4 push-ups

**20** bicep extensions

2 push-ups

**20** side shoulder taps