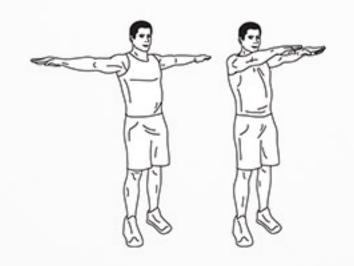

# Team 3/5/5/E

DAREBEE WORKOUT © darebee.com

LEVEL I 3 sets LEVEL II 5 sets LEVEL III 7 sets REST up to 2 minutes

**20** step jacks

20-count calf raise hold

**20** step jacks

20-count hold

**40** arm extensions

20-count hold

10 plank arm raises

20-count hold

10 plank arm raises