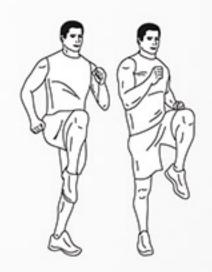

## ZONBIE

DAREBEE HIIT WORKOUT © darebee.com
LEVEL I 3 sets LEVEL II 5 sets LEVEL III 7 sets REST up to 2 minutes

**20sec** high knees

**20sec** side-to-side chops

20sec "1-2-3" count high knees + squat