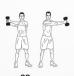

# Team 3/5/5/E

DAREBEE WORKOUT © darebee.com

LEVEL I 3 sets LEVEL II 5 sets LEVEL III 7 sets REST up to 2 minutes

**20** step jacks

20-count calf raise hold

**20** step jacks

20-count hold

**40** arm extensions

20-count hold

10 plank arm raises

20-count hold

10 plank arm raises