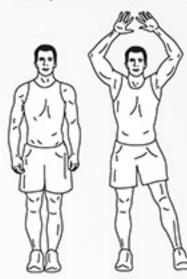

# Team 3/5/5/E

DAREBEE WORKOUT © darebee.com

LEVEL I 3 sets LEVEL II 5 sets LEVEL III 7 sets REST up to 2 minutes

**20** step jacks

20-count calf raise hold

**20** step jacks

20-count hold

**40** arm extensions