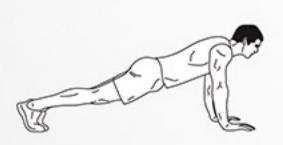

## REANMATOR

DAREBEE HIIT WORKOUT © darebee.com

Level I 3 sets Level II 5 sets Level III 7 sets | 2 minutes rest

**30sec** plank hold

**20sec** shoulder taps

**10sec** jumping jacks

**30sec** plank hold

**20sec** climbers

**10sec** high knees (sprint!)

30sec plank hold

**20sec** superman stretches

**10sec** basic burpees