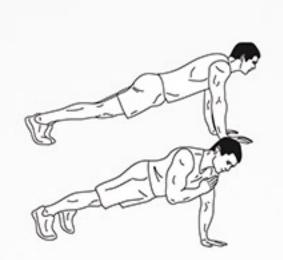

**30** shoulder taps

## REANMATOR

DAREBEE HIIT WORKOUT © darebee.com

Level I 3 sets Level II 5 sets Level III 7 sets | 2 minutes rest

**30sec** plank hold

**20sec** shoulder taps

**10sec** jumping jacks

**30sec** plank hold

**20sec** climbers