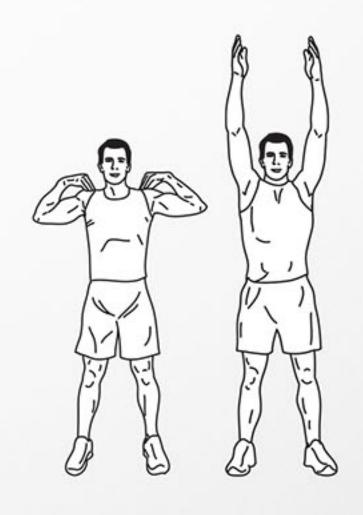

# Team 3/5/5/E

DAREBEE WORKOUT © darebee.com

LEVEL I 3 sets LEVEL II 5 sets LEVEL III 7 sets REST up to 2 minutes

**20** step jacks

20-count calf raise hold

**20** step jacks

20-count hold

**40** arm extensions