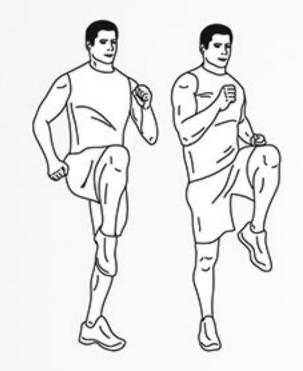

## ZONBIE

DAREBEE HIIT WORKOUT © darebee.com
LEVEL I 3 sets LEVEL II 5 sets LEVEL III 7 sets REST up to 2 minutes

**20sec** high knees

**20sec** side-to-side chops

20sec "1-2-3" count high knees + squat