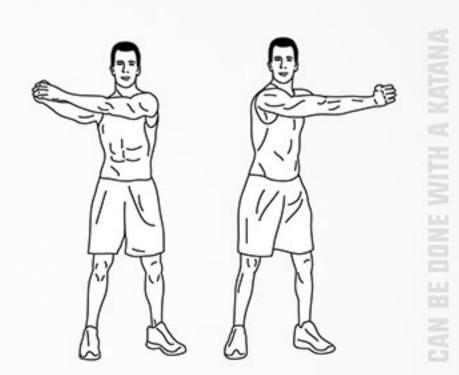

### DARFREE WORKDUT © darehee.com

IEVEL 1.3 sets IEVEL II. 5 sets IEVEL III. 7 sets REST up to 2 minutes

10 squats

10 single leg deadlifts

10 squats

10 tricep extensions right arm

**20** chops

10 tricep extensions left arm