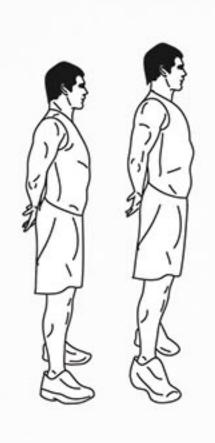

# Team 3/5/5/E

DAREBEE WORKOUT © darebee.com

LEVEL I 3 sets LEVEL II 5 sets LEVEL III 7 sets REST up to 2 minutes

**20** step jacks

20-count calf raise hold

**20** step jacks

20-count hold

**40** arm extensions