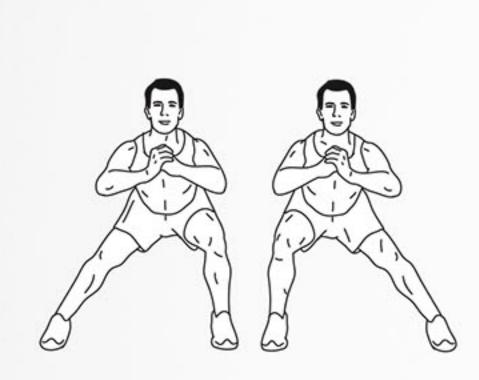

# DAREBEE WORKOUT c darebee.com LEVEL I 3 sets

LEVEL II 5 sets
LEVEL III 7 sets
REST up to 2 minutes

**10** side-to-side lunges

**10** calf-raises

 ${f 30}$  bicep extensions

**30** side leg raises

10-count squat hold