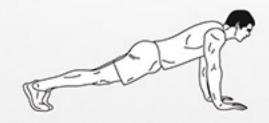

## PLANKS ZOMBIES

### DARFREE WORKDIT @ darehee.com

Hold each pose for 30 seconds then move on to the next one.

Repeat the sequence again on the other side.