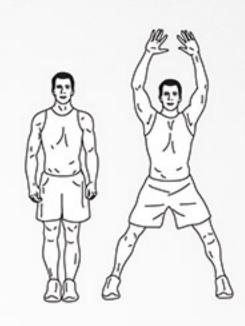

## REANMATOR

DAREBEE HIIT WORKOUT © darebee.com

Level I 3 sets Level II 5 sets Level III 7 sets | 2 minutes rest

**30sec** plank hold

**20sec** shoulder taps

**10sec** jumping jacks

**30sec** plank hold

**20sec** climbers

**10sec** high knees (sprint!)

30sec plank hold

**20sec** superman stretches

**10sec** basic burpees