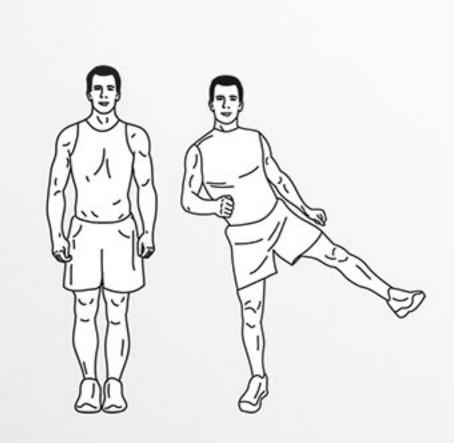

# DAREBEE WORKOUT c darebee.com LEVEL I 3 sets

LEVEL II 5 sets
LEVEL III 7 sets
REST up to 2 minutes

**10** side-to-side lunges

**10** calf-raises

 ${f 30}$  bicep extensions

**30** side leg raises

10-count squat hold