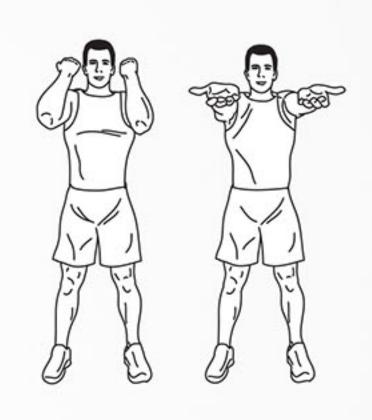

## REANMATOR

DAREBEE HIIT WORKOUT © darebee.com

Level I 3 sets Level II 5 sets Level III 7 sets | 2 minutes rest

**30sec** plank hold

**20sec** shoulder taps

**10sec** jumping jacks

**30sec** plank hold

**20sec** climbers