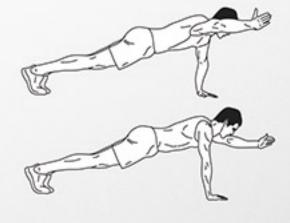

## PLANKS ZOMBIES

### DARFREE WORKDIT @ darehee.com

Hold each pose for 30 seconds then move on to the next one.

Repeat the sequence again on the other side.