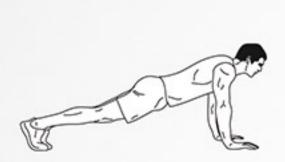

## REANMATOR

DAREBEE HIIT WORKOUT © darebee.com

Level I 3 sets Level II 5 sets Level III 7 sets | 2 minutes rest

**30sec** plank hold

**20sec** shoulder taps

**10sec** jumping jacks

**30sec** plank hold

**20sec** climbers

**10sec** high knees (sprint!)

30sec plank hold

**20sec** superman stretches

**10sec** basic burpees