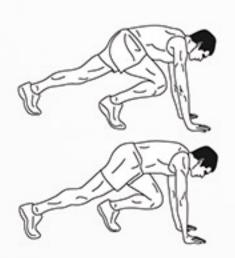

## REANMATOR

DAREBEE HIIT WORKOUT © darebee.com

Level I 3 sets Level II 5 sets Level III 7 sets | 2 minutes rest

**30sec** plank hold

**20sec** shoulder taps

**10sec** jumping jacks

**30sec** plank hold

**20sec** climbers

**10sec** high knees (sprint!)

30sec plank hold

**20sec** superman stretches

**10sec** basic burpees