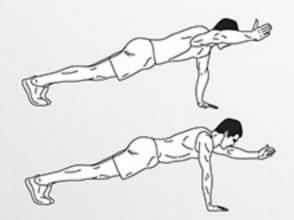

## PLANKS ZOMBIES

### DARFREE WORKDIT @ darehee.com

Hold each pose for 30 seconds then move on to the next one.

Repeat the sequence again on the other side.